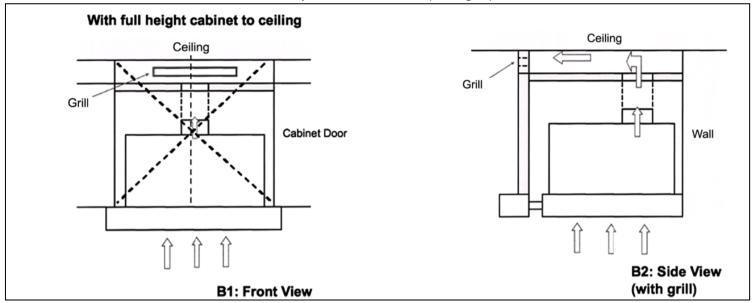

# **INSTALLATION DIAGRAM**

Installation: Ventilation Airflow for Telescopic hood AT1349 (with grill)

Installation: Ventilation Airflow for Telescopic hood AT1349 (without grill)