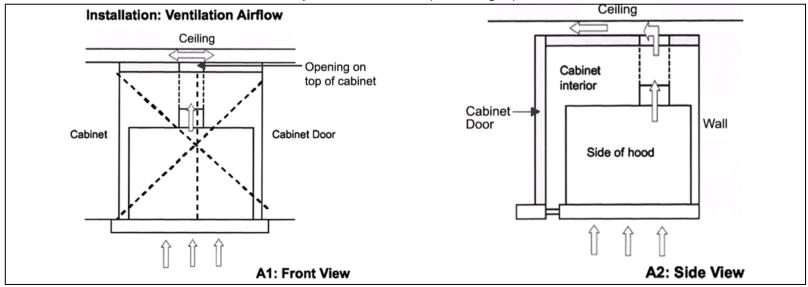

# **INSTALLATION DIAGRAM**

Installation: Ventilation Airflow for Telescopic hood AT1349 (with grill)

Installation: Ventilation Airflow for Telescopic hood AT1349 (without grill)