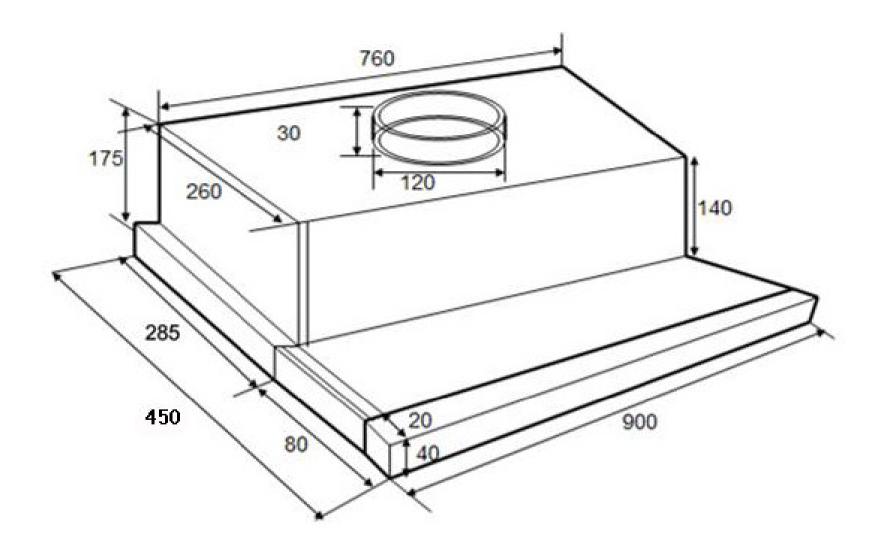

## DIMENSIONS

- Dimension of overall product (mm): H175 x W900 x D450
- Net weight (kg): 11
- Gross weight (kg): 12.5