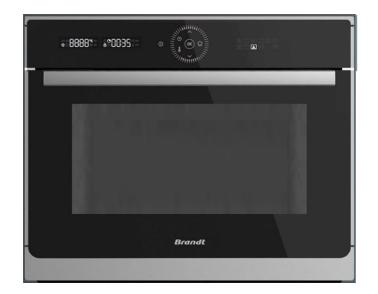

## 45CM BUILT IN COMBI MICROWAVE OVEN BKC6575X

#### **Structure**

- Volume (L): 40
- Electronic programming control
- Combi
- Power 1000W
- Enamel cavity
- Black glass on stainless steel

#### **Features**

- Quattro® wave system
- Smart Assist: Time recommendation
- 11 functions
- 15 Autocook programs
- Maxi turntable 36cm removable