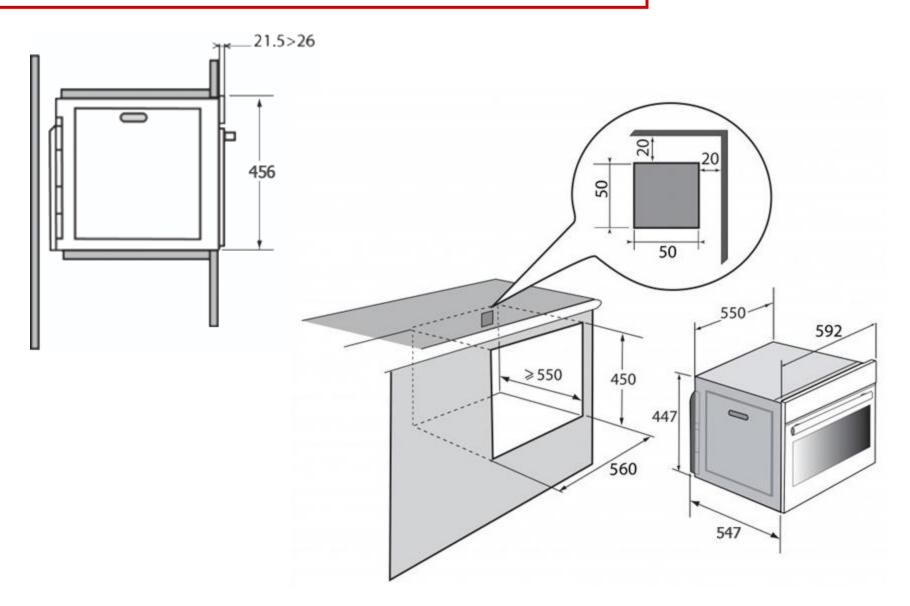

### **DIMENSIONS**

- Dimension of overall product (mm): H456 x W592 x D547
- Built in dimensions (mm): H450 xW560 x D550
- Net weight (kg): 39
- Gross weight (kg): 43

### **INSTALLATION DIAGRAM**