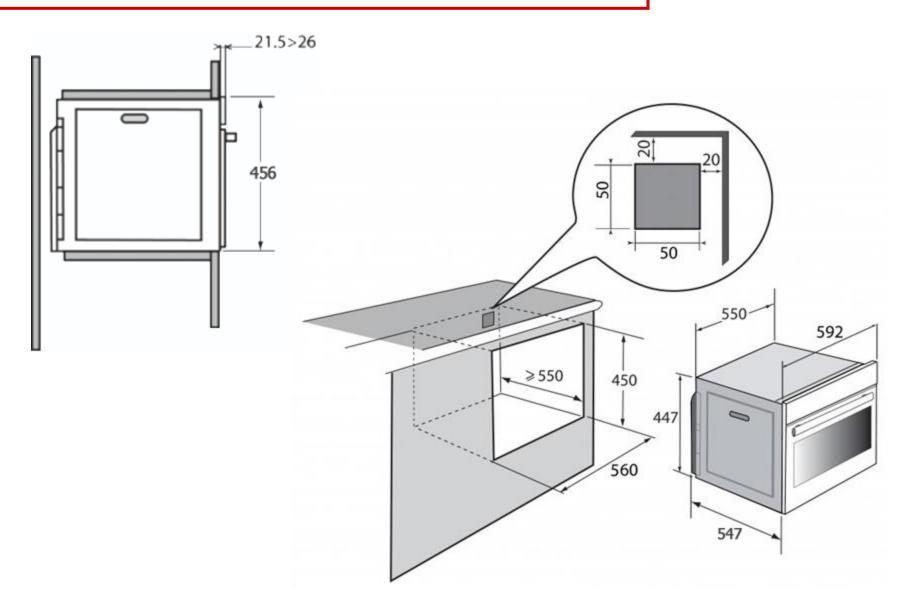

### **DIMENSIONS**

- Dimension of overall product (mm): H456 x W592 x D547
- Built in dimensions (mm): H450 x W560 x D550
- Net weight (kg): 39
- Gross weight (kg): 43

### **INSTALLATION DIAGRAM**