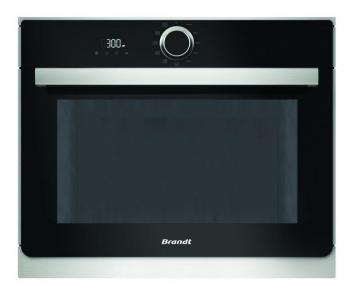

## 45CM BUILT IN SOLO MICROWAVE OVEN BKS6135X

#### **Structure**

- Volume (L): 40
- Electronic knob control with LCD display
- Solo
- Power 1000W
- Enamel cavity
- Black glass on stainless steel

### **Features**

- Smart Assist: Time recommendation
- Quattro® wave system
- 11 functions
- 3 Autocook programs
- Maxi turntable 36cm removable

### **Accessories**

• 1 x 36cm turntable