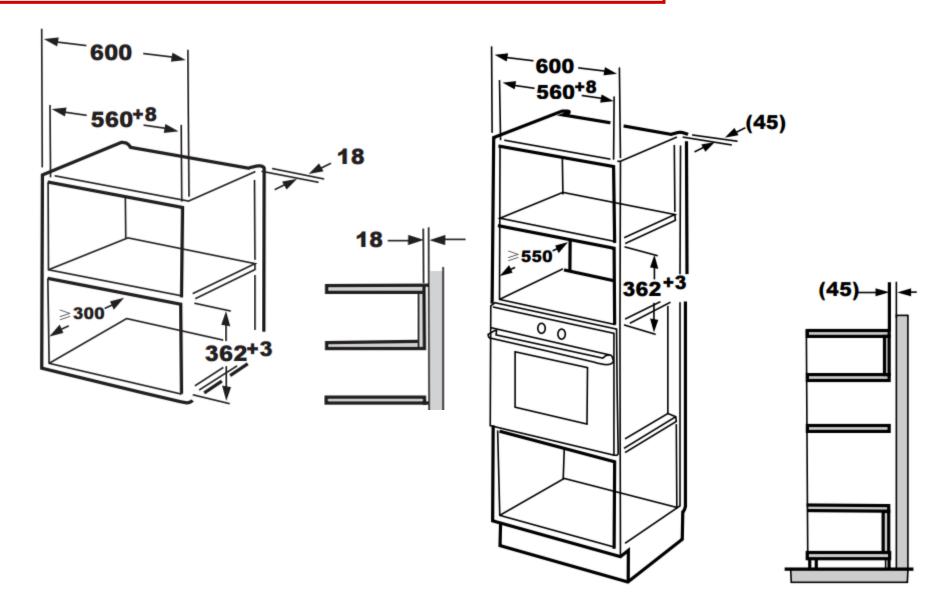

#### **INSTALLATION DIAGRAM**

## DIMENSIONS

- Dimension of overall product (mm): H382 x W595 x D320
- Built in dimensions (mm): H380 x W560 x D310
- Net weight (kg): 14
- Gross weight (kg): 16

Whatever today brings.