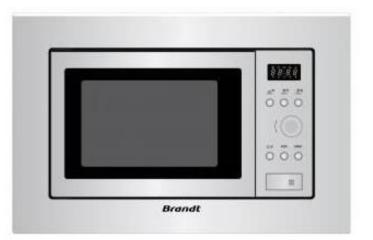

# BUILT IN SOLO MICROWAVE OVEN BMS6112X

### Structure

- Volume (L): 17
- Electronic knob control with digital display
- Solo
- Power 700W
- Stainless steel cavity

#### Features

- Quattro® wave system
- 5 Microwave power levels
- Auto program: 8 preset programs
  Pizza, Meat, Vegetables, Pasta, Potato, Fish, Beverage, Popcorn
- Speed Defrost

#### Accessories

- 1 x 25cm turntable
- Including built in kit

Brandt